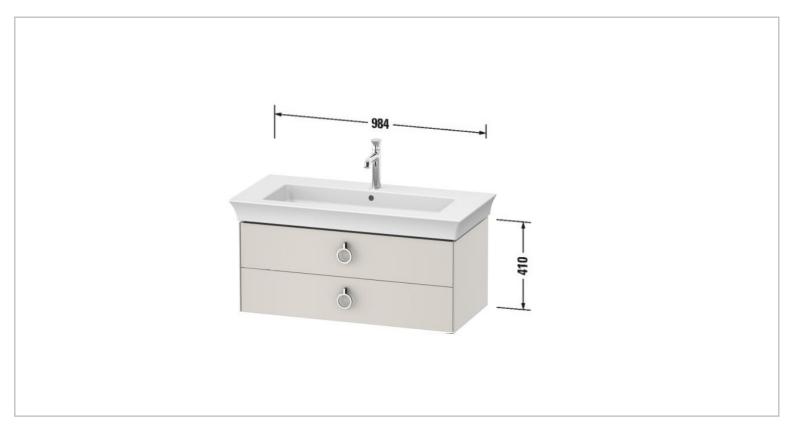

## DURAVIT

| Brand :          | Duravit, Germany                                                                                                                             |
|------------------|----------------------------------------------------------------------------------------------------------------------------------------------|
| Name :           | White Tulip Vanity unit wall-mounted<br>2 drawers, upper drawer including<br>cut-out for siphon and siphon cover<br>for White Tulip # 236310 |
| Item Code :      | WT43520.3939                                                                                                                                 |
| Designer :       | Philippe Starck                                                                                                                              |
| Color / Finish : | Nordic White Satin Lacquer                                                                                                                   |
| Dimensions :     | Overall (LxWxH in cm)                                                                                                                        |
|                  | 98.4 x 45.8 x 41 cm                                                                                                                          |
|                  |                                                                                                                                              |