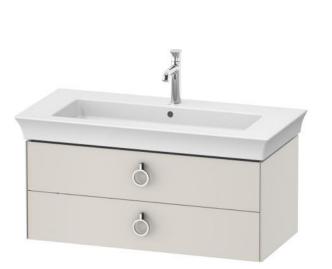

## DURAVIT

| Brand :          | Duravit, Germany                                                                                                                             |
|------------------|----------------------------------------------------------------------------------------------------------------------------------------------|
| Name :           | White Tulip Vanity unit wall-mounted<br>2 drawers, upper drawer including<br>cut-out for siphon and siphon cover<br>for White Tulip # 236310 |
| Item Code :      | WT43520.3939                                                                                                                                 |
| Designer :       | Philippe Starck                                                                                                                              |
| Color / Finish : | Nordic White Satin Lacquer                                                                                                                   |
| Dimensions :     | Overall (LxWxH in cm)                                                                                                                        |
|                  | 98.4 x 45.8 x 41 cm                                                                                                                          |
|                  |                                                                                                                                              |