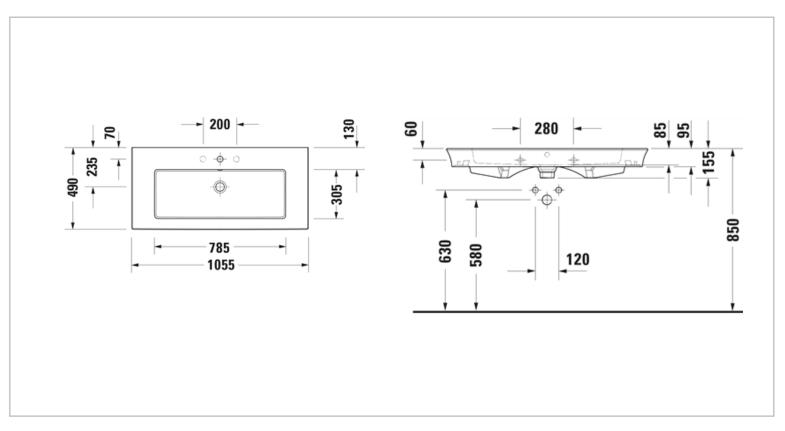

All information is for reference only. Installation shall always be based on the specs provided with actual delivered items. For more info, visit **www.kuysen.com** 

| Brand :<br>Name :                              | Duravit, Germany<br>White Tulip Furniture washbasin for<br>WT43520.3939 |
|------------------------------------------------|-------------------------------------------------------------------------|
| Item Code :                                    | 236310.0000                                                             |
| Designer :<br>Color / Finish :<br>Dimensions : |                                                                         |
|                                                | 89 White Tulip Vanity<br>Space Saving Siphon                            |